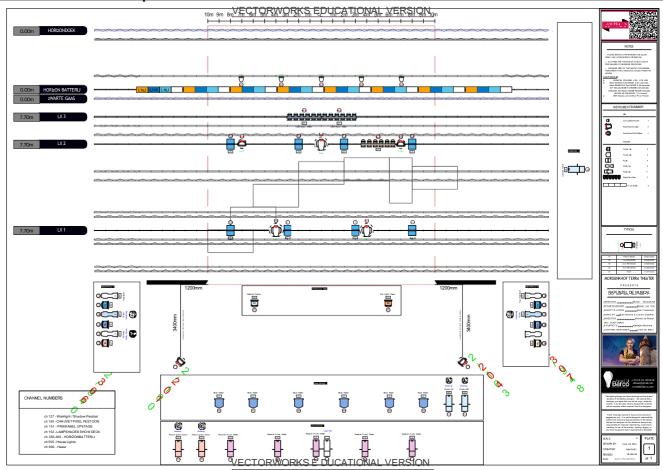

|

If you have any questions, please let us know.

#### CONTACT:

| Production Manager: | Margo van Olst                         |  |  |
|---------------------|----------------------------------------|--|--|
| -                   | Morssinkhof Terra Theaterproducties BV |  |  |
|                     | Postjesweg 1, eerste verdieping        |  |  |
|                     | 1057 DT Amsterdam                      |  |  |
|                     | margo@morssinkhofterra.nl              |  |  |
|                     | +31 6 390 032 93                       |  |  |

Attachements:

Lighting plot, standard grid/fly bar list, act changes and mark list.



#### ATTACHMENT 1 : LIGHTING PLOT – Rapunzel



#### ATTACHMANET 2: FLY BAR LIST – Rapunzel

KAPLIJST RAPUNZEL V5

| Trek | Afstand KK | Decornaam             | Hoog M | Tussen M | Laag M |
|------|------------|-----------------------|--------|----------|--------|
| 1    | 0,50       |                       |        |          |        |
| 2    | 0,70       | Prikkabel 1 (Pixel)   | 16,25  | 12,05    | 9,05   |
| 3    | 0,90       | Touwen A (1x)         |        |          | 9,00   |
| 4    | 1,10       | Fries                 |        |          | 10,90  |
| 5    | 1,30       | Wolk                  | 12,15  |          | 7,15   |
| 6    | 1,50       |                       |        |          |        |
| 7    | 1,70       | Touwen B (2x)         |        |          | 7,70   |
| 8    |            | Fries                 |        |