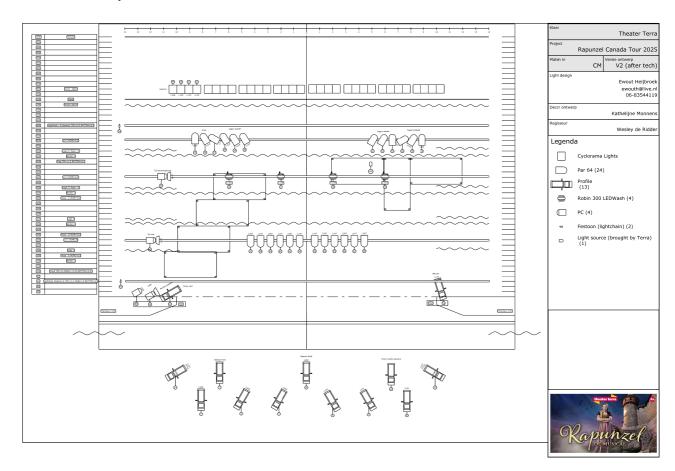

ng our own rigging (steels, clamps) for some props we need to fly. We will bring

safety certificates.

**Remarks:** We need some room off-stage for props and costume changes.

We'd like blue light (or anything that works for your theatre) in the off stage area to

prevent tripping etc.

**Transport:** We travel with a U-Haul Van

Please provide parking space for our Van and fort he cast vehicle.

In case of questions, please don't hesitate to contact us. We are always helpful to find the best solution possible!



**CONTACTS**:

Production: Marc Ramaekers

**Theater Terra** 

marc@stagecenter.nl +31 6 26 62 51 08

Technical: Jurriaan Boerstoel

jurriaanboerstoel@gmail.com

+31 6 57 20 50 79

Attachments: Lighting plot, flybar list, flycue list



#### ATTACHMENT 1: LIGHT PLOT – Rapunzel





## ATTACHMENT 2: FLY BAR LIST – Rapunzel

|       |               | DA Version 26-02-2025 |                        |
|-------|---------------|-----------------------|------------------------|
| lybar | Position (cm) | Name Top m            | ark (m) Middle mark (ı |
|       | 0,20          |                       |                        |
| 2     | 0,40          |                       |                        |
| :     | 0,60          | Festoon 2 11.39       | 9.06                   |
| 4     | 0,80          |                       |                        |
|       | 100           | Cloud 15.73           | 13.2                   |
|       | 110           |                       |                        |
|       | 7 120         |                       |                        |
| 8